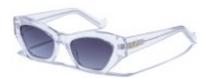

### **Description**

**Product Description:** The Mimosa Mornings sunglasses are the limited edition that will be future in our first line for summer 2022. Inspired by the 1980s, the hexagonal like shape makes it the main character of your sunny days.

**description**; Material: High quality acetate frame with comfortable nose pad to reduce the pressure of wearing. Fits well on all face shapes.

- TAC polarized lens for greater visual
- Lens color: dark/grey)
- UV400 Protected, filtering
- 100% of UVA, UVB

#### Size & Fit:

Lens Width:53mm Bridge width:19mm Frame length:145mm

Clear (Black lens)