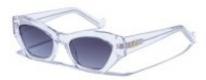

### **Description**

**Product Description:** The Mimosa Mornings sunglasses are the limited edition that will be future in our first line for summer 2022. Inspired by the 1980s, the hexagonal like shape makes it the main character of your sunny days.

**description**; Material: High quality acetate frame with comfortable nose pad to reduce the pressure of wearing. Fits well on all face shapes.

- TAC polarized lens for greater visual
- Lens color: dark/grey)
- UV400 Protected, filtering
- 100% of UVA, UVB

#### Size & Fit:

Lens Width:53mm Bridge width:19mm Frame length:145mm

Clear (Black lens)