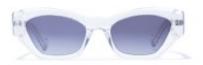

### **Short Description**

**Product Description:** The Mimosa Mornings sunglasses are the limited edition that will be future in our first line for summer 2022. Inspired by the 1980s, the hexagonal like shape makes it the main character of your sunny days.

**description**; Material: High quality acetate frame with comfortable nose pad to reduce the pressure of wearing. Fits well on all face shapes.

- TAC polarized lens for greater visual
- Lens color: dark/grey)
- UV400 Protected, filtering
- 100% of UVA, UVB

#### Size & Fit:

Lens Width:53mm Bridge width:19mm Frame length:145mm

Clear (Black lens)