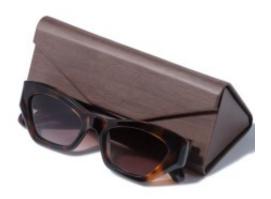

dark/grey)
- UV400 Protected, filtering
- 100% UVA, UVB

## Size & Fit:

Lens Width:53mm Bridge width:19mm Frame length:145mm

Color: Tortoise Shell (Black lens)

## **Description**

**Product Description:** The Mimosa Mornings sunglasses are the limited edition that will be future in our first line for summer 2022. Inspired by the 1980s, the hexagonal like shape makes it the main character of your sunny days.

**description**; Material: High quality acetate frame with comfortable nose pad to reduce the pressure of wearing. Fits well on all face shapes.

- TAC polarized lens for greater visual
- Lens color: dark/grey)
- UV400 Protected, filtering
- 100% of UVA, UVB

#### Size & Fit:

Lens Width:53mm Bridge width:19mm Frame length:145mm

Brown Print (Black lens)

# **Product Gallery**