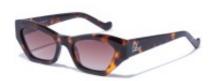

## **Short Description**

**Product Description:** The Mimosa Mornings sunglasses are the limited edition that will be future in our first line for summer 2022. Inspired by the 1980s, the hexagonal like shape makes it the main character of your sunny days.

**description**; Material: High quality acetate frame with comfortable nose pad to reduce the pressure of wearing. Fits well on all face shapes.

- TAC polarized lens for greater visual
- Lens color: dark/grey)
- UV400 Protected, filtering
- 100% UVA, UVB

## Size & Fit:

Lens Width:53mm Bridge width:19mm Frame length:145mm

Color: Tortoise Shell (Black lens)