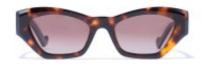

## **Short Description**

**Product Description:** The Mimosa Mornings sunglasses are the limited edition that will be future in our first line for summer 2022. Inspired by the 1980s, the hexagonal like shape makes it the main character of your sunny days.

## Size & Fit:

Lens Width:53mm Bridge width:19mm Frame length:145mm

Color: Tortoise Shell (Black lens)