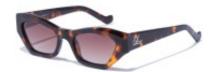

## **Description**

**Product Description:** The Mimosa Mornings sunglasses are the limited edition that will be future in our first line for summer 2022. Inspired by the 1980s, the hexagonal like shape makes it the main character of your sunny days.

**description**; Material: High quality acetate frame with comfortable nose pad to reduce the pressure of wearing. Fits well on all face shapes.

- TAC polarized lens for greater visual
- Lens color: dark/grey)
- UV400 Protected, filtering
- 100% of UVA, UVB

#### Size & Fit:

Lens Width:53mm Bridge width:19mm Frame length:145mm

Brown Print (Black lens)